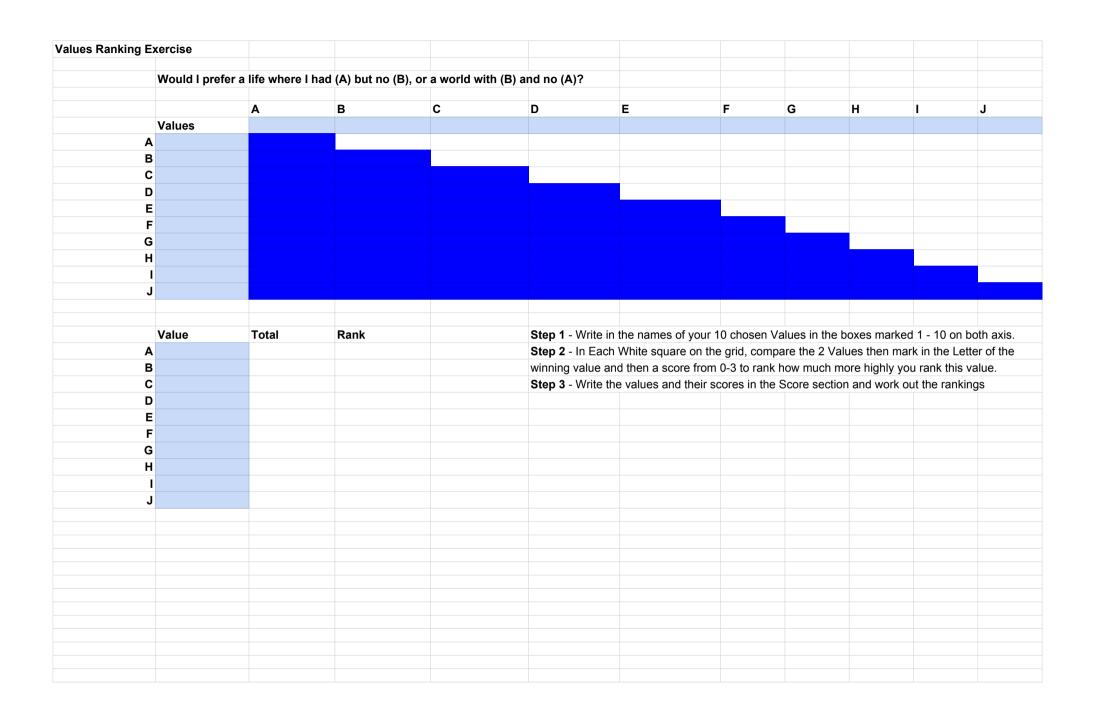

| /alues Ranking E | cercise Example  |                  |                   |                   |                                                                                                                                                                                               |                  |                    |                |            |               |          |  |
|------------------|------------------|------------------|-------------------|-------------------|-----------------------------------------------------------------------------------------------------------------------------------------------------------------------------------------------|------------------|--------------------|----------------|------------|---------------|----------|--|
|                  | Would I prefer a | life where I had | d (A) but no (B), | or a world with ( | (B) and no (A)?                                                                                                                                                                               |                  |                    |                |            |               |          |  |
|                  |                  | A                | В                 | С                 | D                                                                                                                                                                                             | E                | F                  | G              | Н          | ı             | J        |  |
|                  | Values           | Honesty          | Creativity        | Passion           | Empathy                                                                                                                                                                                       | Joy              | Good Heal          | t Independer   | Loyalty    | Happiness     | Optimism |  |
| Α                | Honesty          |                  | A 2               | A 1               | D 1                                                                                                                                                                                           | E 0              | F 0                | G 0            | H 1        | l 1           | J 1      |  |
| В                | Creativity       |                  |                   | C 2               | D 0                                                                                                                                                                                           | E 0              | B 0                | B 0            | B 0        | l 1           | J 1      |  |
| С                | Passion          |                  |                   |                   | D 0                                                                                                                                                                                           | E 1              | F 0                | G 0            | H 0        | 11            | J 1      |  |
| D                | Empathy          |                  |                   |                   |                                                                                                                                                                                               | D 0              | D 0                | D 0            | D 1        | 11            | J 1      |  |
| E                | Joy              |                  |                   |                   |                                                                                                                                                                                               |                  | E 1                | E 1            | H 1        | l 1           | J 1      |  |
| F                | Good Health      |                  |                   |                   |                                                                                                                                                                                               |                  |                    | G 0            | H 1        | l 1           | J 1      |  |
| G                | Independence     |                  |                   |                   |                                                                                                                                                                                               |                  |                    |                | H 1        | l 1           | J 1      |  |
| Н                | Loyalty          |                  |                   |                   |                                                                                                                                                                                               |                  |                    |                |            | l 1           | J 1      |  |
| I                | Happiness        |                  |                   |                   |                                                                                                                                                                                               |                  |                    |                |            |               | l 1      |  |
| J                | Optimism         |                  |                   |                   |                                                                                                                                                                                               |                  |                    |                |            |               |          |  |
|                  |                  |                  |                   |                   |                                                                                                                                                                                               |                  |                    |                |            |               |          |  |
|                  | Value            | Total            | Rank              |                   | Sten 1 - Writ                                                                                                                                                                                 | e in the names o | f vour 10 chosen V | alues in the h | oxes marke | d 1 - 10 on b | oth axis |  |
| Δ                | Honesty          | 2 (3)            | 7                 |                   | Step 1 - Write in the names of your 10 chosen Values in the boxes marked 1 - 10 on both axis.  Step 2 - In Each White square on the grid, compare the 2 Values then mark in the Letter of the |                  |                    |                |            |               |          |  |
|                  | Creativity       | 3 (0)            | 6                 |                   | winning value and then a score from 0-3 to rank how much more highly you rank this value.                                                                                                     |                  |                    |                |            |               |          |  |
|                  | Passion          | 1 (2)            | 10                |                   | Step 3 - Write the values and their scores in the Score section and work out the rankings                                                                                                     |                  |                    |                |            |               |          |  |
|                  | Empathy          | 7 (2)            | 3                 |                   |                                                                                                                                                                                               |                  |                    |                |            |               | J-       |  |
|                  | Joy              | 5 (3)            | 5                 |                   |                                                                                                                                                                                               |                  |                    |                |            |               |          |  |
|                  | Health           | 2 (0)            | 8                 |                   |                                                                                                                                                                                               |                  |                    |                |            |               |          |  |
| G                | Independence     | 2 (0)            | 9                 |                   |                                                                                                                                                                                               |                  |                    |                |            |               |          |  |
| Н                | Loyalty          | 5 (4)            | 4                 |                   |                                                                                                                                                                                               |                  |                    |                |            |               |          |  |
|                  | Happiness        | 9 (9)            | 1                 |                   |                                                                                                                                                                                               |                  |                    |                |            |               |          |  |
|                  | Optimism         | 8 (8)            | 2                 |                   |                                                                                                                                                                                               |                  |                    |                |            |               |          |  |